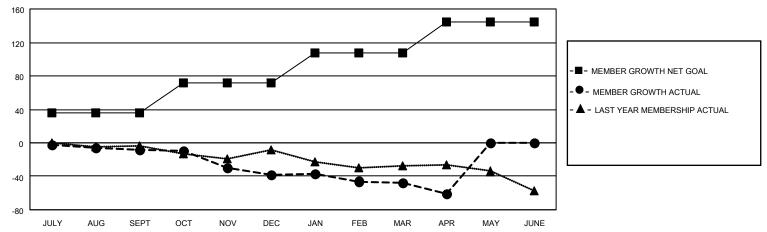

#### GOALS AND ACTUAL MEMBERS CUMULATIVE

| DROPPED CLUBS: 0 |     | 27 CLUBS OF 48 ADDED 1 OR MORE<br>NEW MEMBERS | GENDER DISTRIBUTION  MALE 1,104 (73.06%) |              |     |
|------------------|-----|-----------------------------------------------|------------------------------------------|--------------|-----|
|                  |     |                                               |                                          |              |     |
|                  |     |                                               | FEMALE                                   | 407 (26.94%) |     |
| DROPPED MEMBERS  |     |                                               |                                          |              |     |
| DECEASED         | 16  | CLICK HERE FOR CUMULATIVE                     | TOTAL FAMILY UNIT MEMBERS                |              | 343 |
| CLUB CANCELLED 0 |     | MEMBERSHIP DATA                               |                                          |              | 470 |
| OTHER            | 118 |                                               | FAMILY MEMBERS PAYING HALF DUES          |              | 176 |
| TOTAL            | 134 |                                               | 000                                      |              |     |